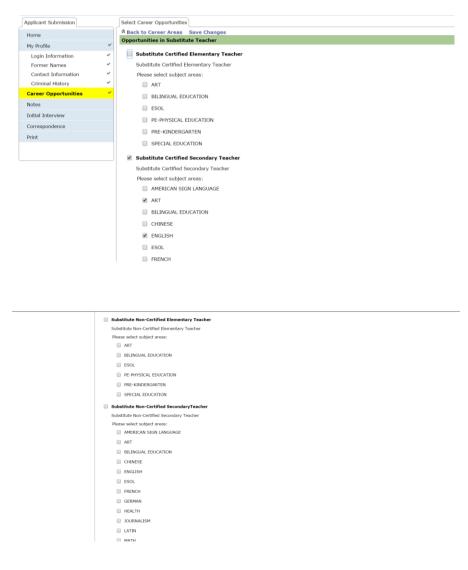

#### Career Opportunities

Select at least one of the four bolded options:

- Substitute Certified Elementary Teacher
- Substitute Certified Secondary Teacher
- Substitute Non-Certified Elementary Teacher
- Substitute Non-Certified Secondary Teacher

Once you have selected a bolded option, pick at least four subcategories beneath your bolded option. For example, if you select "Substitute Non-Certified Secondary Teacher," you could select Art, ESOL, French and German.

NOTE: Texas or out of state teaching certifications are listed in a different section of the application. Completing this section ensures the substitute department can access your application for consideration.